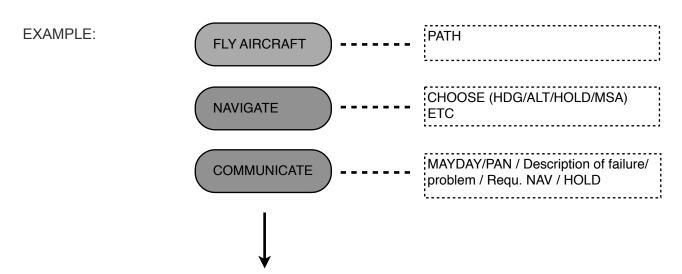

## **CRM TOOLS (SIM CHECK RIDE REFERENCE ONLY)**

| DODAR                                                                                                                              | NITS                                                                                           |  |
|------------------------------------------------------------------------------------------------------------------------------------|------------------------------------------------------------------------------------------------|--|
| <ul> <li>D - DIAGNOSIS</li> <li>O - OPTIONS</li> <li>D - DECIDE</li> <li>A - ASSIGN TASKS / ACTIONS</li> <li>R - REVIEW</li> </ul> | <ul> <li>N - NATURE</li> <li>I - INTENTIONS</li> <li>T - TIME</li> <li>S - SPECIALS</li> </ul> |  |



| DODAR |          |                                                                                                                                |                                                       |
|-------|----------|--------------------------------------------------------------------------------------------------------------------------------|-------------------------------------------------------|
| D     | DIAGNOSE | <ul> <li>Aircraft Status</li> <li>Landing Distance</li> <li>Approach Capability</li> <li>Fuel Available / Take Note</li> </ul> | Short of TIME? = SHORT DODAR  (FIRE / FUEL [example]) |
| 0     | OPTIONS  | ND (or ATC) check Avail airports Get WX info / Take Note Define Risks (RWY/XWIND/TERR/MIN/TIME)                                |